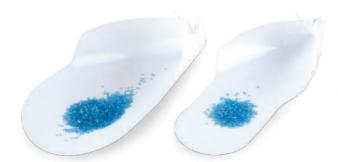

## **Dual Purpose Scoops**

## Just scoop to retrieve, place on scale to weigh

## Unique economical solution that combines the function of a scoop and a weigh boat into one, streamlining the process

- Made from anti-static polystyrene that is waterproof and reduces the chance of materials sticking to the scoop
- Ships and stores flat, easy to assemble for use
- Locking tab feature enables a scoop shape to help retain materials
- Coated to stand up to powders, gels, and semi-solids

Case of 100 10 x 10pk

| Item No. | Color   | Size  | L x W<br>in | L x W<br>cm |
|----------|---------|-------|-------------|-------------|
| 120656   | White 🗌 | Large | 5 x 3.5     | 12.7 x 9    |
| 120657   | White   | Small | 5 x 2.5     | 12.7 x 6.3  |