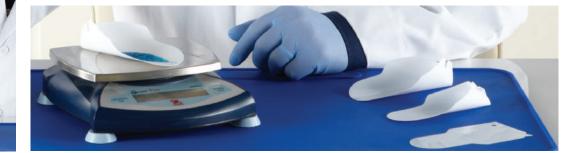

## **Dual Purpose Scoops**

## Just scoop to retrieve, place on scale to weigh

## Unique economical solution that combines the function of a scoop and a weigh boat into one, streamlining the process

- Made from anti-static polystyrene that is waterproof and reduces the chance of materials sticking to the scoop
- Ships and stores flat, easy to assemble for use
- Locking tab feature enables a scoop shape to help retain materials
- Coated to stand up to powders, gels, and semi-solids